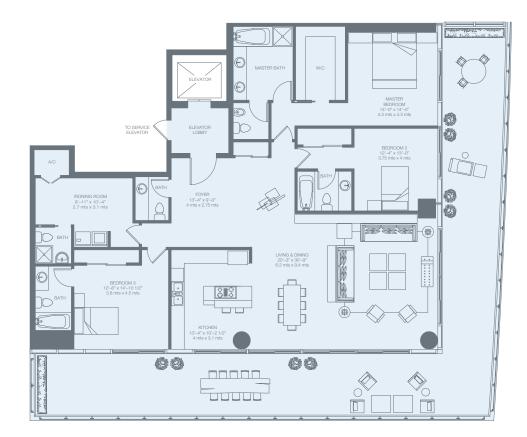

## 01S South tower

| 2nd Floor       | RESIDENCE<br>TERRACE | 2,571 sq. ft. 238 sq. mt.<br>1,189 sq. ft. 110 sq. mt. |
|-----------------|----------------------|--------------------------------------------------------|
| PRIVATE PARKING | Total                | 3,760 sq. ft. 348 sq. mt.                              |

Stated dimensions are measured to the exterior boundaries of the exterior walls and the centerline of interior demising walls and in fact vary from the dimensions that would be determined by using the description and definition of the "Unit" set forth in the Declaration (which generally only includes the interior airspace between the perimeter walls and excludes interior structural components). For the square footage of the "Unit" calculated in the manner set forth in the Declaration, see Exhibit "3" to the Declaration. Additionally, measurements of rooms set forth on any floor plan are generally taken at the greatest points of each given room (as if the room were a perfect rectangle), without regard for any cutouts. Accordingly, the area of the actual room will typically be smaller than the product obtained by multiplying the stated length times width. All dimensions are approximate, and all floor plans and development plans are subject to change.